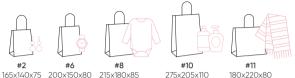

## Petite Paper Twist Handle Bags

Luxe Carry Bags

275x205x110

180x220x80

180x220x80

250x350x110

300x380x120

215x180x110

Small Portrait Luxe Large Portrait Luxe 355x240x120