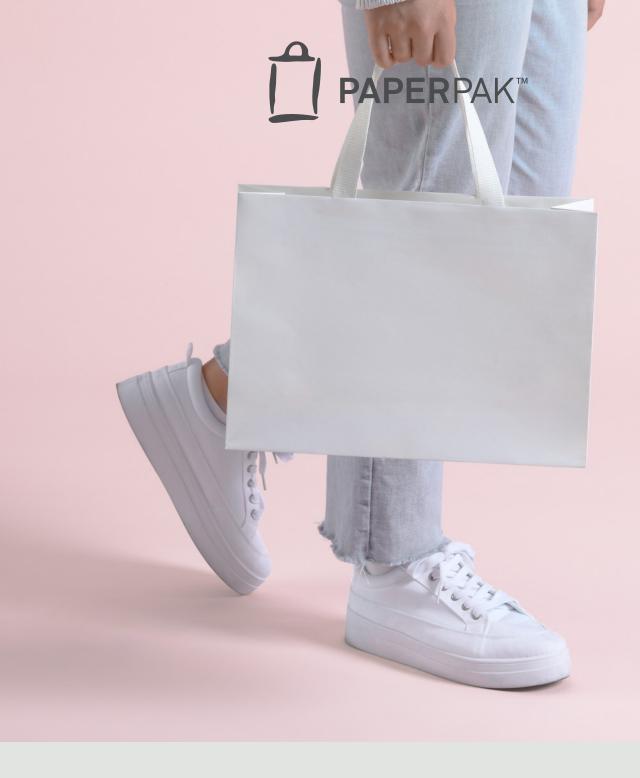

## The Luxe Range

Discover our new premium embossed paper Carry Bags

Featuring a stylish linear textured finish and premium webbed double-layer paper handles, these bags offer a premium impression with sustainable impact. Kerbside recyclable and available in small, medium, and large sizes, in 180gsm white or brown kraft with matching handles, these bags seamlessly blend sustainable practices with premium quality for an elevated gift-giving experience.

## **LUXE RANGE**

The Luxe Range of Webbed Paper Handle Carry Bags are crafted from unlined paper fibre, providing a compostable and kerbside recyclable sustainable, and stylish solution. Featuring the ARL logo on the base of each bag, customers can be assured of their environmental commitment. With custom print options available, including a choice of 100 unique handle colours in various widths and handle designs, the ability to elevate this premium range is endless.