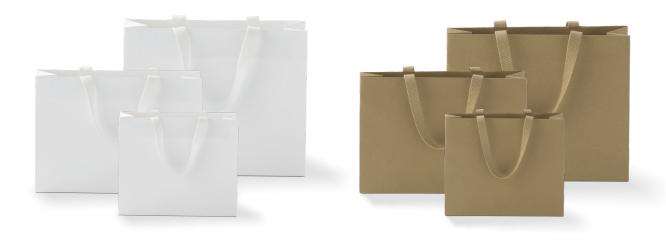

## The Luxe Range

Discover our new premium embossed paper Carry Bags

Featuring a stylish linear textured finish and premium webbed double-layer paper handles, these bags offer a premium impression with sustainable impact. Kerbside recyclable and available in small, medium, and large sizes, in 180gsm white or brown kraft with matching handles, these bags seamlessly blend sustainable practices with premium quality for an elevated gift-giving experience.

## **LUXE RANGE**

The Luxe Range of Webbed Paper Handle Carry Bags are crafted from unlined paper fibre, providing a compostable and kerbside recyclable sustainable, and stylish solution. Featuring the ARL logo on the base of each bag, customers can be assured of their environmental commitment. With custom print options available, including a choice of 100 unique handle colours in various widths and handle designs, the ability to elevate this premium range is endless.

| ITEM CODE | DESCRIPTION                 | COLOUR | SIZE (MM) $H \times W \times G$ | QTY/ CTN |
|-----------|-----------------------------|--------|---------------------------------|----------|
| C234S0001 | Small Luxe Paper Carry Bag  | White  | 180 x 220 x 80                  | 100      |
| C288S0001 | Medium Luxe Paper Carry Bag | White  | 250 x 350 x 110                 | 100      |
| C577S0001 | Large Luxe Paper Carry Bag  | White  | 300 x 380 x 120                 | 100      |
| C234S0010 | Small Luxe Paper Carry Bag  | Brown  | 180 x 220 x 80                  | 100      |
| C288S0010 | Medium Luxe Paper Carry Bag | Brown  | 250 x 350 x 110                 | 100      |
| C577S0010 | Large Luxe Paper Carry Bag  | Brown  | 300 x 380 x 120                 | 100      |