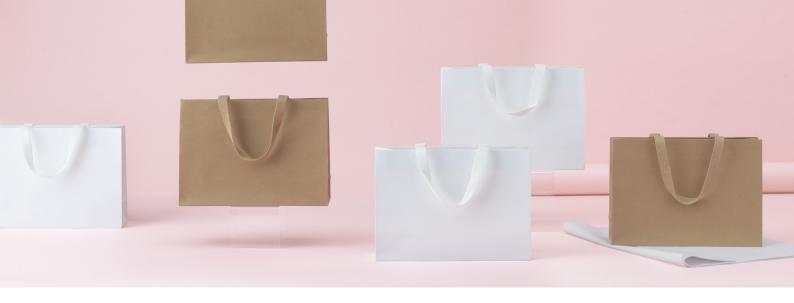

## The Luxe Range

Discover our new premium embossed paper Carry Bags

Featuring a stylish linear textured finish and premium webbed double-layer paper handles, these bags offer a premium impression with sustainable impact. Kerbside recyclable and available in small, medium, and large sizes, in 180gsm white or brown kraft with matching handles, these bags seamlessly blend sustainable practices with premium quality for an elevated gift-giving experience.

## **LUXE RANGE**

The Luxe Range of Webbed Paper Handle Carry Bags are crafted from unlined paper fibre, providing a compostable and kerbside recyclable sustainable, and stylish solution. Featuring the ARL logo on the base of each bag, customers can be assured of their environmental commitment. With custom print options available, including a choice of 100 unique handle colours in various widths and handle designs, the ability to elevate this premium range is endless.

| ITEM CODE | DESCRIPTION                 | COLOUR | SIZE (MM) $H \times W \times G$ | QTY/ CTN |
|-----------|-----------------------------|--------|---------------------------------|----------|
| C234S0001 | Small Luxe Paper Carry Bag  | White  | 180 x 220 x 80                  | 100      |
| C288S0001 | Medium Luxe Paper Carry Bag | White  | 250 x 350 x 110                 | 100      |
| C577S0001 | Large Luxe Paper Carry Bag  | White  | 300 x 380 x 120                 | 100      |
| C234S0010 | Small Luxe Paper Carry Bag  | Brown  | 180 x 220 x 80                  | 100      |
| C288S0010 | Medium Luxe Paper Carry Bag | Brown  | 250 x 350 x 110                 | 100      |
| C577S0010 | Large Luxe Paper Carry Bag  | Brown  | 300 x 380 x 120                 | 100      |