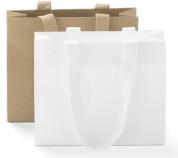

## The Extended Luxe Range

Introducing our latest Luxe Carry Bag designs, new to the PaperPak range.

The PaperPak Luxe Range is now available in 5 designs, with a new Small and Large Portrait Bag added to the range. The Luxe Range offers a beautiful, crisp textured finish, perfect to add an extra layer of detail and luxury to both every day and special gifting occasions.

Small Landscape Luxe Carry Bag

Medium Landscape Luxe Carry Bag

Large Landscape Luxe Carry Bag

Small Portrait Luxe Carry Bag

Large Portrait Luxe Carry Bag

| ITEM CODE | DESCRIPTION                     | DESIGN | SIZE (mm)<br>L x W x H | CTN/<br>QTY |
|-----------|---------------------------------|--------|------------------------|-------------|
| C234S0001 | Small Landscape Luxe Carry Bag  | White  | 180 x 220 x 80         | 100         |
| C234S0010 | Small Landscape Luxe Carry Bag  | Brown  | 180 x 220 x 80         | 100         |
| C288S0001 | Medium Landscape Luxe Carry Bag | White  | 250 x 350 x 110        | 100         |
| C288S0010 | Medium Landscape Luxe Carry Bag | Brown  | 250 x 350 x 110        | 100         |
| C577S0001 | Large Landscape Luxe Carry Bag  | White  | 300 x 380 x 120        | 100         |
| C577S0010 | Large Landscape Luxe Carry Bag  | Brown  | 300 x 380 x 120        | 100         |
| C584S0001 | Small Portrait Luxe Carry Bag   | White  | 215 x 180 x 110        | 100         |
| C662S0001 | Large Portrait Luxe Carry Bag   | White  | 355 x 240 x 120        | 100         |