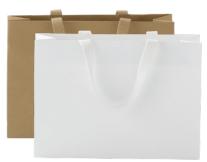

## The Extended Luxe Range

Introducing our latest Luxe Carry Bag designs, new to the PaperPak range.

The PaperPak Luxe Range is now available in 5 designs, with a new Small and Large Portrait Bag added to the range. The Luxe Range offers a beautiful, crisp textured finish, perfect to add an extra layer of detail and luxury to both every day and special gifting occasions.

Small Landscape Luxe Carry Bag

Medium Landscape Luxe Carry Bag

Large Landscape Luxe Carry Bag

Small Portrait Luxe Carry Bag

Large Portrait Luxe Carry Bag

| ITEM CODE | DESCRIPTION                     | DESIGN | SIZE (mm)<br>L x W x H | CTN/<br>QTY |
|-----------|---------------------------------|--------|------------------------|-------------|
| C234S0001 | Small Landscape Luxe Carry Bag  | White  | 180 x 220 x 80         | 100         |
| C234S0010 | Small Landscape Luxe Carry Bag  | Brown  | 180 x 220 x 80         | 100         |
| C288S0001 | Medium Landscape Luxe Carry Bag | White  | 250 x 350 x 110        | 100         |
| C288S0010 | Medium Landscape Luxe Carry Bag | Brown  | 250 x 350 x 110        | 100         |
| C577S0001 | Large Landscape Luxe Carry Bag  | White  | 300 x 380 x 120        | 100         |
| C577S0010 | Large Landscape Luxe Carry Bag  | Brown  | 300 x 380 x 120        | 100         |
| C584S0001 | Small Portrait Luxe Carry Bag   | White  | 215 x 180 x 110        | 100         |
| C662S0001 | Large Portrait Luxe Carry Bag   | White  | 355 x 240 x 120        | 100         |