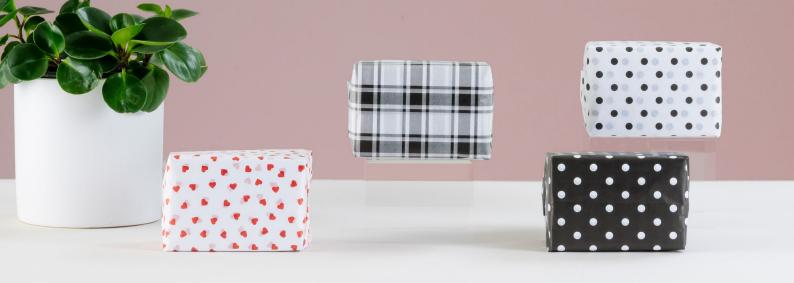

Recyclable Compostable Sustainably

Sourced

Kraft

Vanilla

Tan

Black Dots on White White Dots on Black

Secret Garden

Red Hearts

Red Gingham

Black White Plaid

Island Dots

| ITEM CODE       | DSECRIPTION    | DESIGN              | SIZE (mm)<br>L x W | SHEETS/<br>CTN |
|-----------------|----------------|---------------------|--------------------|----------------|
| PLAIN COLOURS   |                |                     |                    |                |
| F594S0010A      | Premium Tissue | Kraft               | 510 x 760          | 480            |
| F594S0105A      | Premium Tissue | Vanilla             | 510 x 760          | 480            |
| F594S0315A      | Premium Tissue | Tan                 | 510 x 760          | 480            |
| PRINTED DESIGNS |                |                     |                    |                |
| F594S0305A      | Premium Tissue | Black Dots on White | 510 x 760          | 200            |
| F594S0306A      | Premium Tissue | White Dots on Black | 510 x 760          | 200            |
| F594S0427       | Premium Tissue | Secret Garden       | 510 x 760          | 200            |
| F594S0428       | Premium Tissue | Red Hearts          | 510 x 760          | 200            |
| F594S0429       | Premium Tissue | Red Gingham         | 510 x 760          | 200            |
| F594S0430       | Premium Tissue | Botanical           | 510 x 760          | 200            |
| F594S0431       | Premium Tissue | Black White Plaid   | 510 x 760          | 200            |
| F776S0442       | Premium Tissue | Island Dots         | 510 x 760          | 200            |