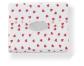

Recyclable Compostable Sustainably

Sourced

Kraft

Vanilla

Tan

Black Dots on White White Dots on Black

Secret Garden

Red Hearts

Red Gingham

Black White Plaid

Island Dots

| ITEM CODE       | DSECRIPTION    | DESIGN              | SIZE (mm)<br>L x W | SHEETS/<br>CTN |
|-----------------|----------------|---------------------|--------------------|----------------|
| PLAIN COLOURS   |                |                     |                    |                |
| F594S0010A      | Premium Tissue | Kraft               | 510 x 760          | 480            |
| F594S0105A      | Premium Tissue | Vanilla             | 510 x 760          | 480            |
| F594S0315A      | Premium Tissue | Tan                 | 510 x 760          | 480            |
| PRINTED DESIGNS |                |                     |                    |                |
| F594S0305A      | Premium Tissue | Black Dots on White | 510 x 760          | 200            |
| F594S0306A      | Premium Tissue | White Dots on Black | 510 x 760          | 200            |
| F594S0427       | Premium Tissue | Secret Garden       | 510 x 760          | 200            |
| F594S0428       | Premium Tissue | Red Hearts          | 510 x 760          | 200            |
| F594S0429       | Premium Tissue | Red Gingham         | 510 x 760          | 200            |
| F594S0430       | Premium Tissue | Botanical           | 510 x 760          | 200            |
| F594S0431       | Premium Tissue | Black White Plaid   | 510 x 760          | 200            |
| F776S0442       | Premium Tissue | Island Dots         | 510 x 760          | 200            |