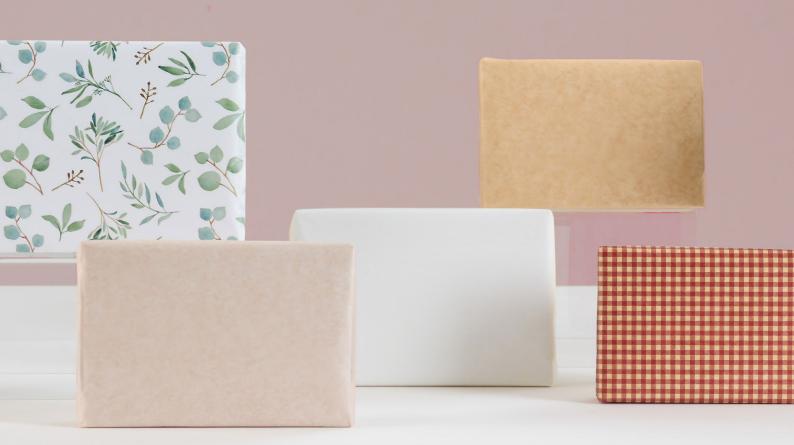

## **Premium Tissue Paper**

Introducing our latest designs and colours of Premium Tissue Paper, new to the PaperPak range.

The PaperPak Premium Tissue Paper is now available in 11 new designs, with a selection of 3 plain colours and 8 printed designs to complement our wide range of paper bags, including our stylish Luxe Carry Bags range. They offer beautiful, crisp, and tonal looks, perfect to add an extra layer of details for both every day and special gifting occasions.

Recyclable Compostable Sustainably

Sourced

Kraft

Vanilla

Tan

Black Dots on White White Dots on Black

Secret Garden

Red Hearts

Red Gingham

Black White Plaid

Island Dots

| ITEM CODE       | DSECRIPTION    | DESIGN              | SIZE (mm)<br>L x W | SHEETS/<br>CTN |
|-----------------|----------------|---------------------|--------------------|----------------|
| PLAIN COLOURS   |                |                     |                    |                |
| F594S0010A      | Premium Tissue | Kraft               | 510 x 760          | 480            |
| F594S0105A      | Premium Tissue | Vanilla             | 510 x 760          | 480            |
| F594S0315A      | Premium Tissue | Tan                 | 510 x 760          | 480            |
| PRINTED DESIGNS |                |                     |                    |                |
| F594S0305A      | Premium Tissue | Black Dots on White | 510 x 760          | 200            |
| F594S0306A      | Premium Tissue | White Dots on Black | 510 x 760          | 200            |
| F594S0427       | Premium Tissue | Secret Garden       | 510 x 760          | 200            |
| F594S0428       | Premium Tissue | Red Hearts          | 510 x 760          | 200            |
| F594S0429       | Premium Tissue | Red Gingham         | 510 x 760          | 200            |
| F594S0430       | Premium Tissue | Botanical           | 510 x 760          | 200            |
| F594S0431       | Premium Tissue | Black White Plaid   | 510 x 760          | 200            |
| F776S0442       | Premium Tissue | Island Dots         | 510 x 760          | 200            |