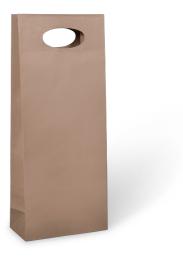

## 2 Bottle Bag - Die-Cut Handle

Brown kraft premium bottle bags are a strong and sturdy option. These brown paper wine bags have a cardboard base, ideal for carrying wine, spirits, oils, vinegars and gourmet goods. This double bottle bag sits up on the counter for easy packing.

| Item Code         | C349S0010N                      |
|-------------------|---------------------------------|
| Range             | Wine & Bottle Range, Carry Bags |
| Category          | BAGS, DIE-CUT HANDLE BAGS       |
| Colour            | BROWN                           |
| Size (L x W x G)  | 420 x 170 x 90                  |
| Raw Materials     | Paper, Board                    |
| Carry Weight (kg) | Up to 5kg                       |
| Handle Type       | Die Cut                         |
| Orientation       | Portrait                        |